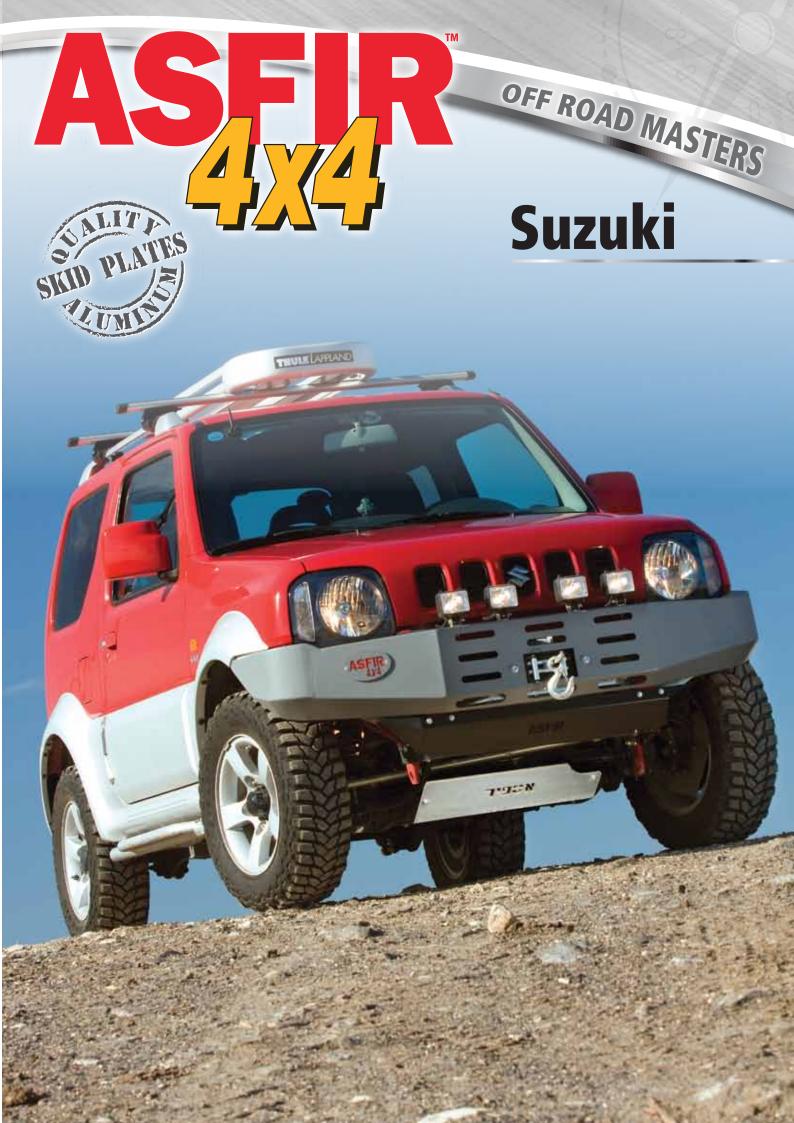

#### **Skid Plates**

Quality skid plates for off road vehicles have one of the highest design, performance and finish standards in the world. Asfir offers a wide variety of skid plates such as front, fuel tank, transfer box, air condition, rear bumper and rear bench. The skid plates are made of quality aluminum and are screwed to original holes in the vehicle. Service openings in the skid plates enable servicing the vehicle without dismantling the plates.