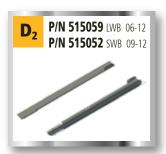

#### **Side Protectors**

Protect the lower side of the vehicle and aid recovery with a jack. Designed by Asfir's Research & Development team and manufactured using the most up-to-date technology. The side protectors are made of quality metal combined with aluminum side steps.