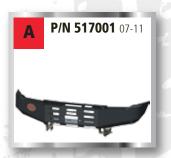

# Jimny Petrol

ATL winch bumper

Fuel tank skid plate

Front axle iron skid plate (Cannot be mounted with B2)

Rear axle iron skid plate

#### **ATL Winch Bumper**

The innovative ATL winch bumper is designed and developed to replace the original bumper for concealed winch mounting. The bumper covers the winch but is not attached to it. It has many openings to ventilate the vehicle and enables easy access to the winch for maintenance. ATL bumpers are characterized in low weight and in keeping close proximity to the vehicle's original contour lines.