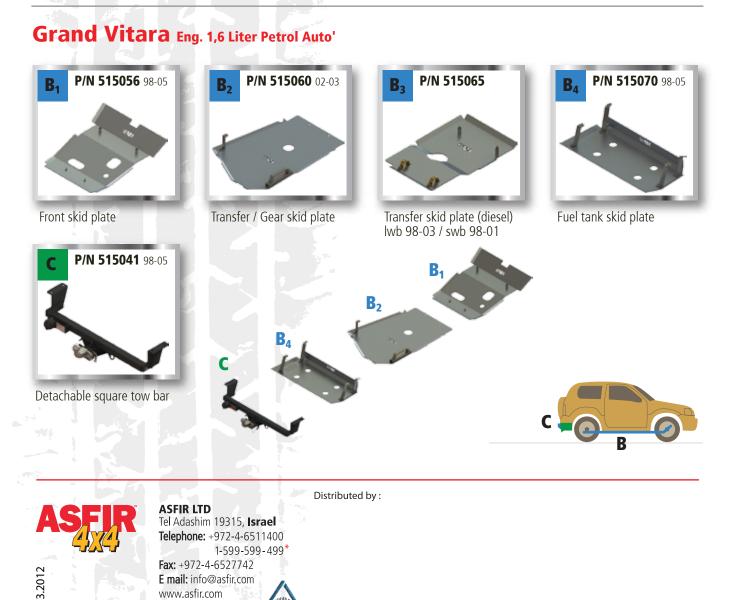

# Grand Vitara Model 06-12 Eng. 2,0/2,4 Liter Petrol/diesel Auto'

Towing Device, without spare wheel carrier (petrol)

Gear / Transfer / Fuel pipes skid plate

Side steps (aluminum)

Exhaust skid plate (petrol)

Side covers (aluminum)

Detachable square tow bar