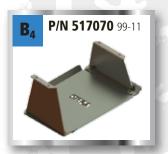

## B, P/N 517056 06-11

Steering rod & Differential protector (Cannot be mounted with B1)

Detachable tow bar

Transfer skid plate

Side steps / protectors 04-10

#### **Side Protectors**

Protect the lower side of the vehicle and aid recovery with a jack. Designed by Asfir's Research & Development team and manufactured using the most up-to-date technology. The side protectors are made of quality metal combined with aluminum side steps.