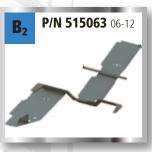

#### **Rear Towing Device**

A quality towing device mounted to the vehicle's chassis under the original bumper.

 WWW.asfir.com

 QUALITY 4x4 ACCESSORIES

 \*(Israel only)