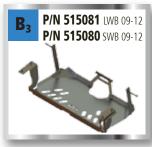

#### **Skid Plates**

Quality skid plates for off road vehicles have one of the highest design, performance and finish standards in the world. Asfir offers a wide variety of skid plates such as front, fuel tank, transfer box, air condition, rear bumper and rear bench. The skid plates are made of quality aluminum and are screwed to original holes in the vehicle. Service openings in the skid plates enable servicing the vehicle without dismantling the plates.