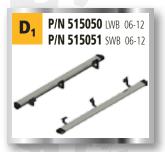

#### **Side Protectors**

Protect the lower side of the vehicle and aid recovery with a jack. Designed by Asfir's Research & Development team and manufactured using the most up-to-date technology. The side protectors are made of quality metal combined with aluminum side steps.