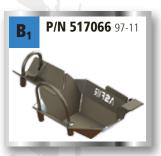

## B, P/N 517056 06-11

Steering rod & Differential protector (Cannot be mounted with B1)

Detachable tow bar

Transfer skid plate

Side steps / protectors 04-10

#### **Rear Towing Device**

A quality towing device mounted to the vehicle's chassis under the original bumper.

 WWW.asfir.com

 QUALITY 4x4 ACCESSORIES

 \*(Israel only)