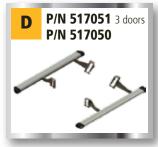

#### **Side Protectors**

Protect the lower side of the vehicle and aid recovery with a jack. Designed by Asfir's Research & Development team and manufactured using the most up-to-date technology. The side protectors are made of quality metal combined with aluminum side steps.