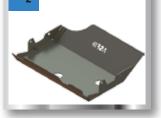

#### **Skid Plates**

Quality skid plates for off road vehicles have one of the highest design, performance and finish standards in the world. Asfir offers a wide variety of skid plates such as front, fuel tank, transfer box, air condition, rear bumper and rear bench. The skid plates are made of quality aluminum and are screwed to original holes in the vehicle. Service openings in the skid plates enable servicing the vehicle without dismantling the plates.