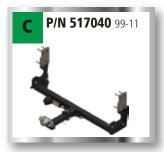

#### **Rear Towing Device**

A quality towing device mounted to the vehicle's chassis under the original bumper.

 WWW.asfir.com

 QUALITY 4x4 ACCESSORIES

 \*(Israel only)