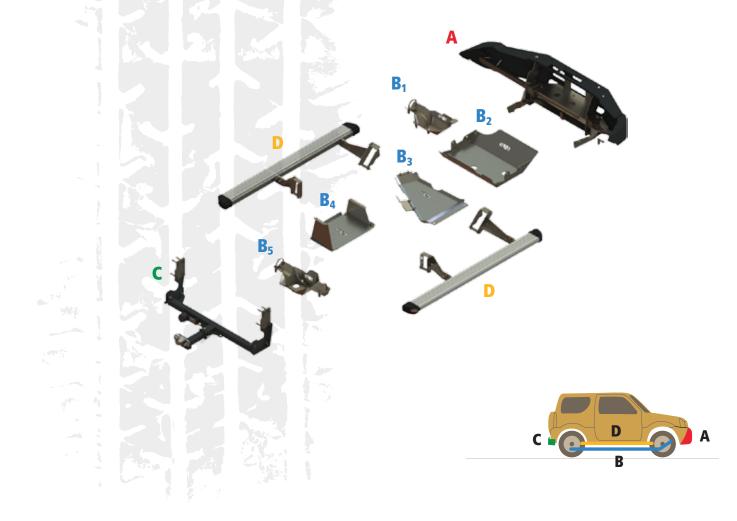

# Grand Vitara Model 06-12 Eng. 2,0/2,4 Liter Petrol/diesel Auto'

Towing Device, without spare wheel carrier (petrol)

Gear / Transfer / Fuel pipes skid plate

Side steps (aluminum)

Exhaust skid plate (petrol)

Side covers (aluminum)

Detachable square tow bar