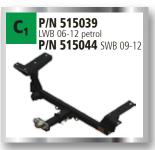

#### **Rear Towing Device**

A quality towing device mounted to the vehicle's chassis under the original bumper.

 WWW.asfir.com

 QUALITY 4x4 ACCESSORIES

 \*(Israel only)